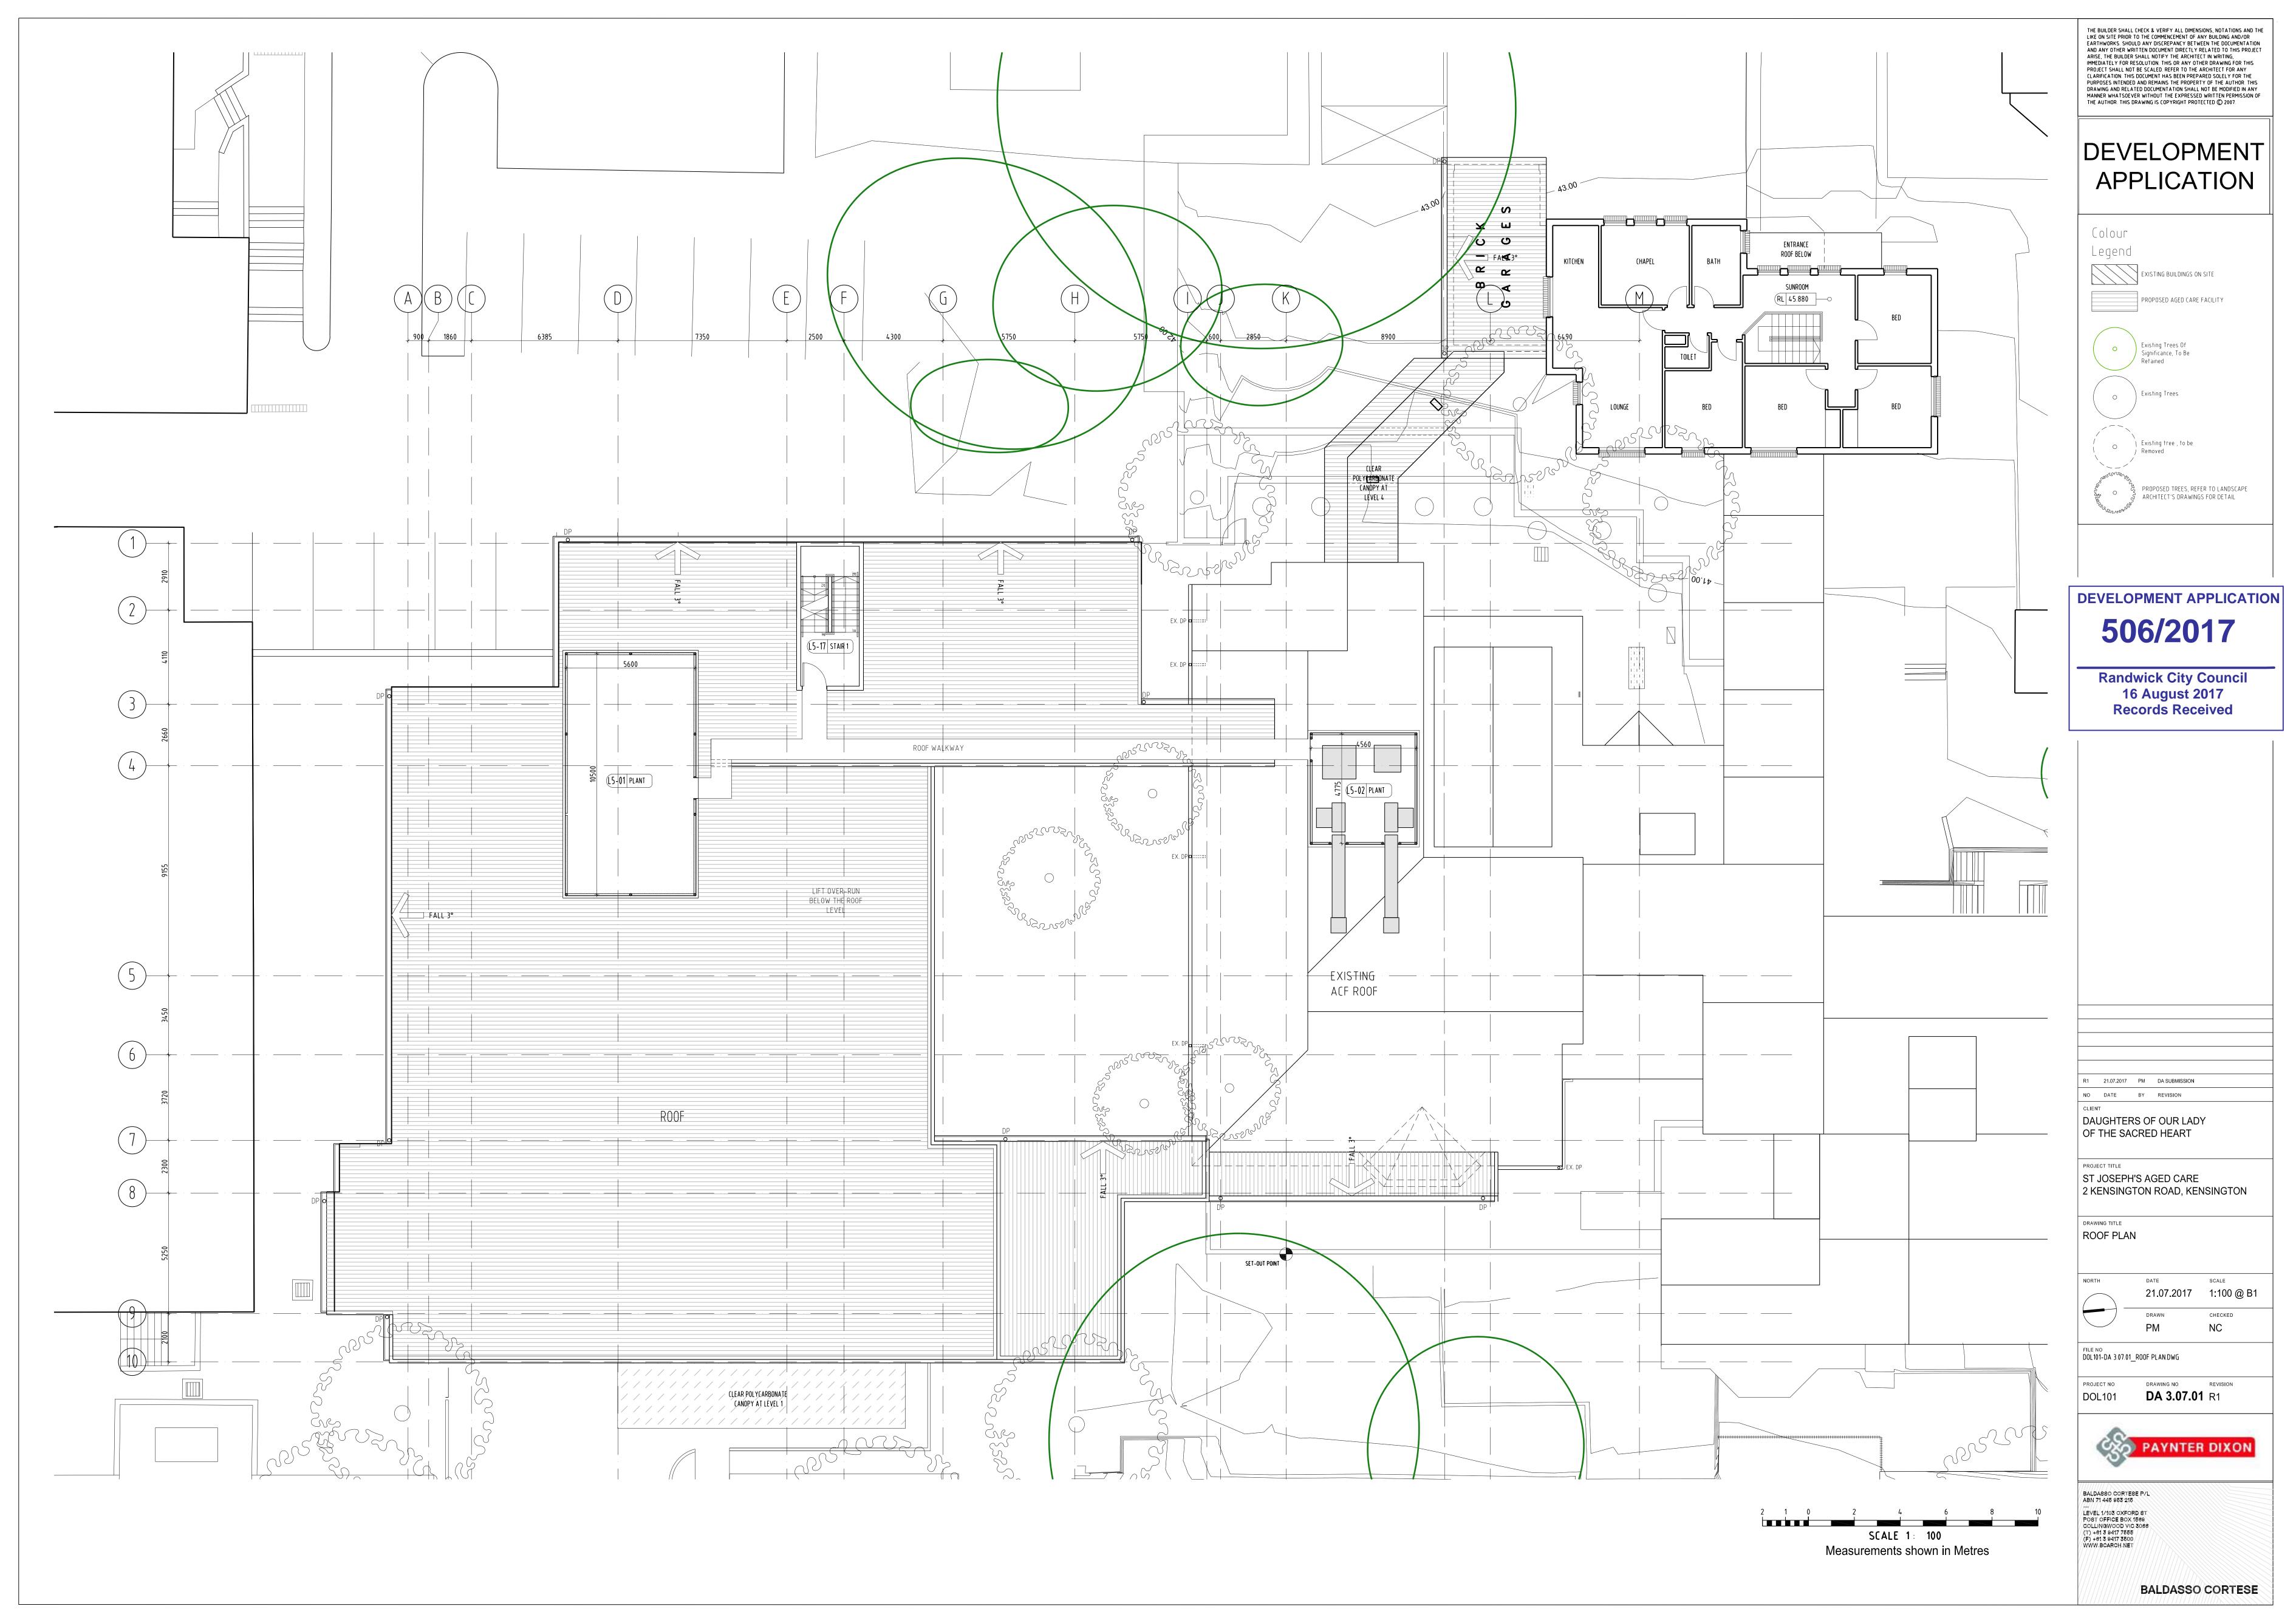

506/2017

Randwick City Council
16 August 2017
Records Received

SCALE 1: 200

Measurements shown in Metres

THE BUILDER SHALL CHECK & VERIFY ALL DIMENSIONS, NOTATIONS AND THE LIKE ON SITE PRIOR TO THE COMMENCEMENT OF ANY BUILDING AND/OR EARTHWORKS. SHOULD ANY DISCREPANCY BETWEEN THE DOCUMENTATION AND ANY OTHER WRITTEN DOCUMENT DIRECTLY RELATED TO THIS PROJECT ARISE. THE BUILDER SHALL NOTIFY THE ARCHITECT IN WRITING, IMMEDIATELY FOR RESOLUTION. THIS OR ANY OTHER DRAWING FOR THIS PROJECT SHALL NOT BE SCALED. REFER TO THE ARCHITECT FOR ANY CLARIFICATION. THIS DOCUMENT HAS BEEN PREPARED SOLELY FOR THE PURPOSES INTENDED AND REMAINS THE PROPERTY OF THE AUTHOR. THIS DRAWING AND RELATED DOCUMENTATION SHALL NOT BE MODIFIED IN ANY MANNER WHATSOEVER WITHOUT THE EXPRESSED WRITTEN PERMISSION OF THE AUTHOR. THIS DRAWING IS COPYRIGHT PROTECTED © 2007.

## DEVELOPMENT APPLICATION

R1 21.07.2017 PM DA SUBMISSION

NO DATE BY REVISION

DAUGHTERS OF OUR LADY OF THE SACRED HEART

ST JOSEPH'S AGED CARE
2 KENSINGTON ROAD, KENSINGTON

ROOF PLAN

DATE SCALE
21.07.2017 1:200 @ B1

DRAWN CHECKED

PM

FILE NO
DOL101-DA 3.07.02\_R00F PLAN.DWG

PROJECT NO DRAWING NO

DOL101 DA 3.07.02 R1

BALDASSO CORTESE P/L
ABN 71 445 953 215
—
LEVEL 1/103 OXFORD ST
POST OFFICE BOX 1568
COLLINGWOOD VIC 3068
(T) +61 3 9417 7555
(F) +61 3 9417 3500
WWW.BCARCH.NET

BALDASSO CORTESE